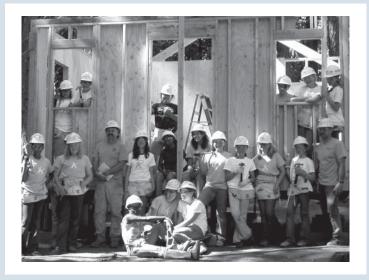

### Girls Get an Introduction to Construction through Scouts

Scouts are known for being handy. But the Girl Scouts Heart of Central California (formerly known as Girl Scouts of Tierra de Oro) in Rancho Cordova have the unique claim of constructing cabins they actually built themselves. This came about because of a partnership that was developed between the Girl Scouts and the Sacramento Chapter of the National Association of Women in Construction (NAWIC).

When the "Under Construction" program began, the girls constructed smaller projects at Camp Menzies in Arnold (Amador County), like a locker for the boat dock. In 2005, Bill Emmart, Property Director for the Girl Scouts Heart of Central California, envisioned the girls building an entire cabin. His vision was supported by Pam Saltenberger, the Scouting Chapter's CEO. Plans for the cabin were drawn by a local architect and submitted to the County for approval. Mr. Emmart then rounded up community support.

The Sacramento Chapter of NAWIC was contacted by scout leaders in February of 2006 who, after some talk, shared the 'vision.' "Our members were very moved by this ambitious endeavor," said Vonda Derryberry, a past president of the Sacramento Chapter. "We were honored to become a community partner with the Girl Scouts."

In June 2006 and 2007, approximately 20 girls each year constructed a two-room sleeping cabin. They worked under the guidance of women professionals in the fields of architecture, construction, and engineering. Besides getting a new cabin, the girls also learned about teamwork,