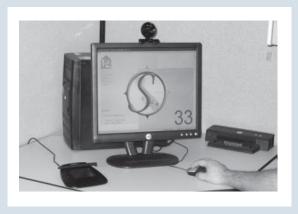

The testing program at CSLB underwent its first major change in 17 years. In March 2007, a new electronic testing system (SCORE), developed inhouse by Testing's IT staff, was successfully launched. The Windows-based program replaces an outdated DOS system. SCORE offers better security and is easier to use. The comments so far have been positive, even from test-takers who are not used to using a computer or a mouse. Complete implementation at all of CSLB's 10 testing centers is expected by the end of 2007.

### **CSLB Launches New Computer Test System**

The CSLB's Testing Division has developed a new computer testing system that is the first major revamp in the CSLB testing system in almost two decades.

In 2006, more than 93,000 different exams were scheduled. The computer system used for these tests was developed 17 years ago and was revolutionary at the time. Now, that technology is considered ancient.

The new State Contractors Official Regulatory Exams state-of-the-art system that took two-and a-half years to develop. "I saw this challenge as very exciting, due to its Coordinator. "We have incorporated user-driven digital photography, user-driven digital signature capture, text-

"Switching to a Windows-based system allows us to automate many of the functions we were required to do manually," said Testing Division Chief Bob Porter. "It also increases the security of the process to ensure that the person taking the exam is the person who is supposed to take the exam."

The new testing system is up and running at more than half of the CSLB test centers; the remainder expect to have the system in place before the end of the year.